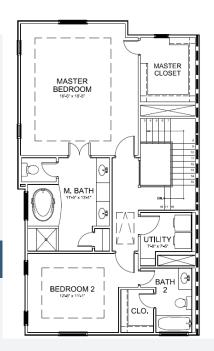

## RIVERWAY

www.riverwayhomes.com

HOMES

Second Floor

**Third Floor** 

#### Riverway Homes at Thompson Court

**Thompson Plan Details**: 3 Story - 2,376 Sq Ft | 3 Beds - 3.5 Baths | 1 Study - Balcony