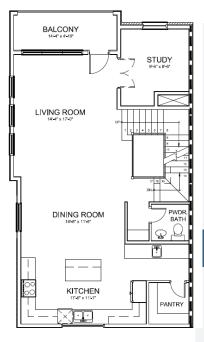

## RIVERWAY

www.riverwayhomes.com

HOMES

Second Floor

**Third Floor** 

#### Riverway Homes at Thompson Court

**Thompson Plan Details**: 3 Story - 2,376 Sq Ft | 3 Beds - 3.5 Baths | 1 Study - Balcony