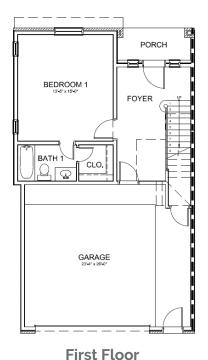

## **Thompson Plan Details:**

3 Story - 2,376 Sq Ft.

3 Beds - 3.5 Baths

1 Study - Balcony

No warranty or representation, expressed or implied, is made as to the accuracy of the information contained herein and same is submitted subject to errors, omissions, change of price, rental or other conditions, withdrawal without notice and to any special listing conditions imposed by our principals.

#### Riverway Homes at Thompson Court

**Thompson Plan Details**: 3 Story - 2,376 Sq Ft | 3 Beds - 3.5 Baths | 1 Study - Balcony