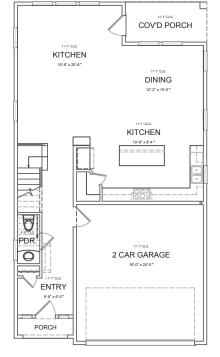

## **The Susan Plan**

HOMES

SECOND FLOOR PLAN Scale: 1/4" = 1'-0"

FIRST FLOOR PLAN Scale: 1/4" = 1'-0"

No warranty or representation, expressed or implied, is made as to the accuracy of the information contained herein and same is submitted subject to errors, omissions, change of price, rental or other conditions, withdrawal without notice and to any special listing conditions imposed by our principals.