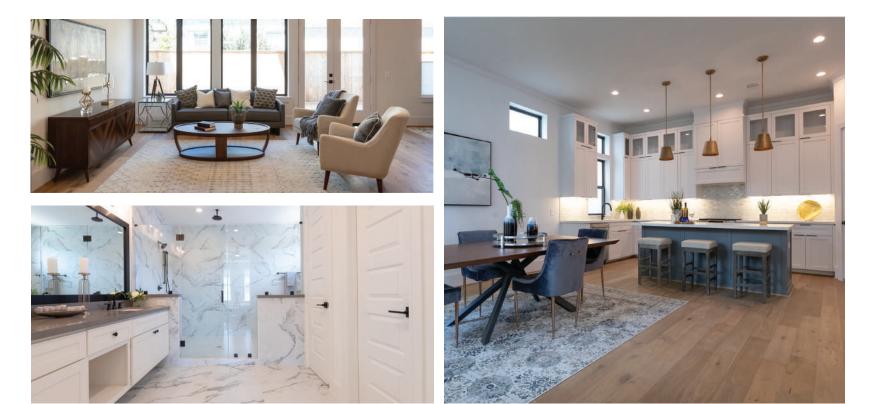

## Riverway Homes at Somerset Green

- The Susan Plan Details:
- 2 Story 2,360 Sq Ft.
- 3 Beds 3 Baths
- 1 Study
- 2 Car Garage

#LivingTheRiverway

RIVERWAY PROPERTIES

No warranty or representation, expressed or implied, is made as to the accuracy of the information contained herein and same is submitted subject to errors, omissions, change of price, rental or other conditions, withdrawal without notice and to any special listing conditions imposed by our principals.