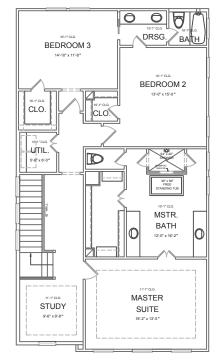

## **The Susan Plan**

HOMES

SECOND FLOOR PLAN Scale: 1/4" = 1'-0"

FIRST FLOOR PLAN Scale: 1/4" = 1'-0"

No warranty or representation, expressed or implied, is made as to the accuracy of the information contained herein and same is submitted subject to errors, omissions, change of price, rental or other conditions, withdrawal without notice and to any special listing conditions imposed by our principals.